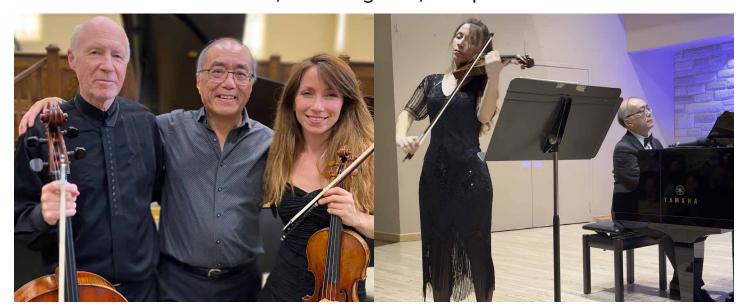

# DOUBLE FOUR SEASONS Vivaldi & Piazzolla back-to-back! Sadie Fields violin Paul Pulford cello Ken Gee piano Friday November 8 at 7:30 pm

This remarkable concert pairs Vivaldi's famous **Four Seasons** with the truly "cool" **Four Seasons of Buenos Aires** by Piazzolla. Hear Sadie perform as soloist in the Vivaldi after captivating European audiences with her performances there. It features an original arrangement of the orchestra music for piano and cello. The Piazzolla is transcribed for piano trio and will have you rocking to the music.

# Sadie Fields violin & Ken Gee piano Friday November 15 at 7:30 pm

**The Roaring 20s** was a decade of incredible energy and creativity worldwide, particularly in Paris and North America. Last year's Roaring 20s concert was such a hit that we had to do a sequel! Featuring virtuoso violin arrangements by Jascha Heifetz of **Gershwin** hits from **Porgy & Bess** and **American in Paris**, plus Debussy's beautiful Violin Sonata, music by Rebecca Clarke, Lili Boulanger and more!